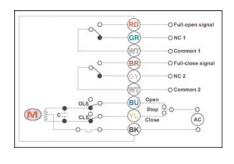

Direction       | All directions                                 |          |                       |
| Ambient Temperature      | -30°C - +60°C (-22°F - +140°F)                 |          |                       |
| Valve Connection         | ISO5211, 9/11mm x F03/ F04, 11/14mm x F05/ F07 |          |                       |
| Dimensions mm(in.)       | 117 (4.61                                      | )W x 160 | (6.3)L x 127 (5.0)H   |
| Enclosure                | IP68                                           |          |                       |
| Housing Material         | Die-cast Aluminum Alloy                        |          |                       |
| Weight kg(lbs)           | 2.0 (4.4)                                      |          |                       |

# Wiring Diagram





Units: mm (inches)





## - Valve Assemblies -

| Brass 2 pc