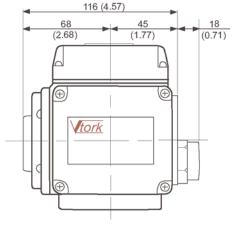

# Specifications

| Model                    | VTE-03                                         |          |                       |
|--------------------------|------------------------------------------------|----------|-----------------------|
| Power                    | 24VAC                                          | 120VAC   | 24VDC                 |
| Output Torque Nm(in.lbs) | 30Nm (265 in. lbs.)                            |          |                       |
| Operation Speed          | 10 sec.                                        |          |                       |
| Power Consumption        | 10 W                                           |          | 13 W                  |
| Rated Current            | 1.5 A                                          | 0.24 A   | 1.28 A                |
| Insulation Resistance    | 100MΩ@500VDC                                   |          | 100M <u>Ω</u> @250VDC |
| Withstand Voltage        | 1500VAC@1Min.                                  |          | 550VAC@1Min.          |
| Manual Operation         | Detachable Crank Handle (Standard)             |          |                       |
| Mounting Direction       | All directions                                 |          |                       |
| Ambient Temperature      | -30°C - +60°C (-22°F - +140°F)                 |          |                       |
| Valve Connection         | ISO5211, 9/11mm x F03/ F04, 11/14mm x F05/ F07 |          |                       |
| Dimensions mm(in.)       | 117 (4.61                                      | )W x 160 | (6.3)L x 127 (5.0)H   |
| Enclosure                | IP68                                           |          |                       |
| Housing Material         | Die-cast Aluminum Alloy                        |          |                       |
| Weight kg(lbs)           | 2.0 (4.4)                                      |          |                       |

Top View