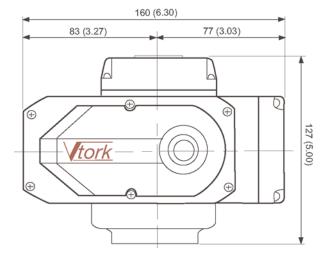

# Specifications

| Model                    | VTE-03                                         |          |                       |
|--------------------------|------------------------------------------------|----------|-----------------------|
| Power                    | 24VAC                                          | 120VAC   | 24VDC                 |
| Output Torque Nm(in.lbs) | 30Nm (265 in. lbs.)                            |          |                       |
| Operation Speed          | 10 sec.                                        |          |                       |
| Power Consumption        | 10 W                                           |          | 13 W                  |
| Rated Current            | 1.5 A                                          | 0.24 A   | 1.28 A                |
| Insulation Resistance    | 100MΩ@500VDC                                   |          | 100M <u>Ω</u> @250VDC |
| Withstand Voltage        | 1500VAC@1Min.                                  |          | 550VAC@1Min.          |
| Manual Operation         | Detachable Crank Handle (Standard)             |          |                       |
| Mounting Direction       | All directions                                 |          |                       |
| Ambient Temperature      | -30°C - +60°C (-22°F - +140°F)                 |          |                       |
| Valve Connection         | ISO5211, 9/11mm x F03/ F04, 11/14mm x F05/ F07 |          |                       |
| Dimensions mm(in.)       | 117 (4.61                                      | )W x 160 | (6.3)L x 127 (5.0)H   |
| Enclosure                | IP68                                           |          |                       |
| Housing Material         | Die-cast Aluminum Alloy                        |          |                       |
| Weight kg(lbs)           | 2.0 (4.4)                                      |          |                       |