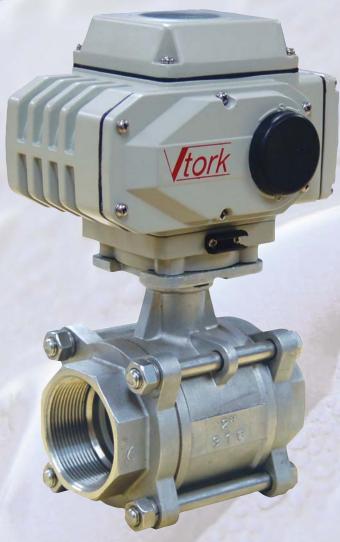

# **Electric Actuated Ball Valves**

VTE-03-24A-D3BV-32FP

VTE-03-120A-B2BV-32FP

ork

300 1000

# VTE-03 Series Electric Actuated Ball Valves

6

VTE-03-24A

## **Standard Features**

- For Indoor or Outdoor Use
- 24VAC, 120VAC & 24VDC Voltages Available
- For Use With Ball Valves Sizes 1-1/2" thru 2"
- Manual Override Standard
- Double Acting
- IP68 Enclosure
- Suitable for ISO5211 Valves F03, F04, F05 & F07.
  Square Valve Stem with Sizes of 14 x 14, 11x11 or 9x9.
  Height of 16mm or Less.
- Long Service Life

## - Valve Assemblies -

| Brass 2 pc                                                                                                                                                                                                                                                                                                                                                                                                                                                                                                                                                                                                                                                                                                                                                                                                                                                                                                                                                                                                                                                                                                                                                                                                                                                                                                                                                                                                                                                                                                                                                                                                                                                                                                                                                                                                                                                                         | Brass 3 pc           | 316 SS 2 pc          | 316 SS 3 pc           |
|------------------------------------------------------------------------------------------------------------------------------------------------------------------------------------------------------------------------------------------------------------------------------------------------------------------------------------------------------------------------------------------------------------------------------------------------------------------------------------------------------------------------------------------------------------------------------------------------------------------------------------------------------------------------------------------------------------------------------------------------------------------------------------------------------------------------------------------------------------------------------------------------------------------------------------------------------------------------------------------------------------------------------------------------------------------------------------------------------------------------------------------------------------------------------------------------------------------------------------------------------------------------------------------------------------------------------------------------------------------------------------------------------------------------------------------------------------------------------------------------------------------------------------------------------------------------------------------------------------------------------------------------------------------------------------------------------------------------------------------------------------------------------------------------------------------------------------------------------------------------------------|----------------------|----------------------|-----------------------|
| VTE-03-*-B2BV-24FP                                                                                                                                                                                                                                                                                                                                                                                                                                                                                                                                                                                                                                                                                                                                                                                                                                                                                                                                                                                                                                                                                                                                                                                                                                                                                                                                                                                                                                                                                                                                                                                                                                                                                                                                                                                                                                                                 | VTE-03-*-B3BV-24FP   | VTE-03-*-D2BV-24FP   | VTE-03-*-D3BV-24FP    |
| VTE-03-*-B2BV-32FP                                                                                                                                                                                                                                                                                                                                                                                                                                                                                                                                                                                                                                                                                                                                                                                                                                                                                                                                                                                                                                                                                                                                                                                                                                                                                                                                                                                                                                                                                                                                                                                                                                                                                                                                                                                                                                                                 | VTE-03-*-B3BV-32FP   | VTE-03-*-D2BV-32FP   | VTE-03-*-D3BV-32FP    |
| Tork Contract of the second seco |                      | <i>Tox</i>           |                       |
| VTE-03-24A-B2BV-32FP                                                                                                                                                                                                                                                                                                                                                                                                                                                                                                                                                                                                                                                                                                                                                                                                                                                                                                                                                                                                                                                                                                                                                                                                                                                                                                                                                                                                                                                                                                                                                                                                                                                                                                                                                                                                                                                               | VTE-03-24A-B3BV-32FP | VTE-03-24A-D2BV-32FP | VTE-03-120A-D3BV-32FP |