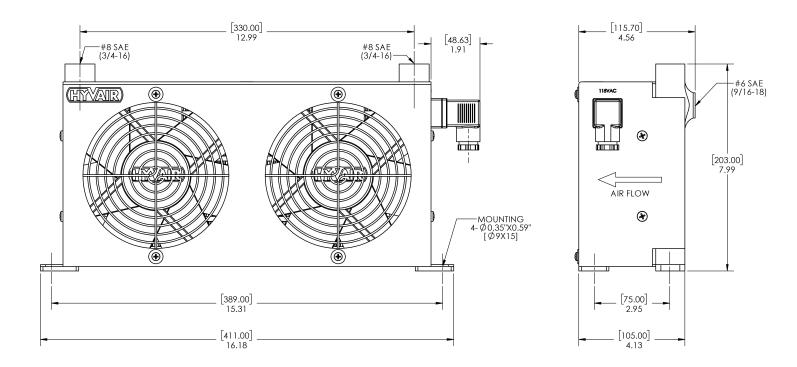

# **AIR/OIL CASE COOLER**

AC2 SERIES

## COOLER FEATURES



- Low Noise: Coolers utilized motors with slower fan speeds for reduced noise levels.
- **High Performance:** Louvered fan blade design provides high heat transfer rates.
- **AC-Motor Powered Fan:** Units will come standard with Single-Phase VAC motors.
- Available: 115A VAC Units are in stock ready for immediate shipping, 230VAC,12VDC, 24VDC available for order
- **Dual Connections:** SAE 8 and SAE 6 Connections at the inlet and outlet
- **Options:** MERV 6 filter with aluminum bracket is available.

#### **COOLER DIMENSIONS**





## **HEAT REJECTION / PRESSURE DROP TABLE**



### TECHNICAL DATA TABLE

| MODEL    | OIL FLOW<br>(GPM) | # OF<br>FANS | VOLTAGE<br>(1-PHASE)<br>VAC | HZ | CURRENT<br>115<br>VAC | WORKING<br>PRESSURE<br>(PSI) | NOISE<br>(dBA) |
|----------|-------------------|--------------|-----------------------------|----|-----------------------|------------------------------|----------------|
| AC2-115A | 5                 | 2            | 115                         | 60 | 1.0                   | 220                          | 58             |