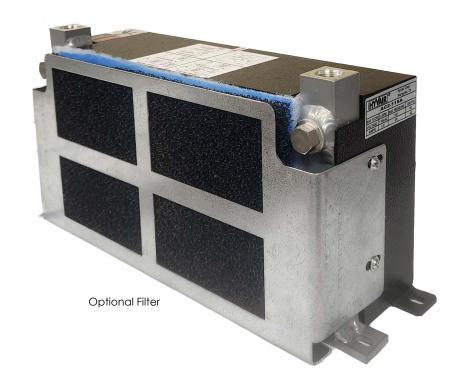

## COOLER FEATURES

- Low Noise: Coolers utilized motors with slower fan speeds for reduced noise levels.
- **High Performance:** Louvered fan blade design provides high heat transfer rates.
- **AC-Motor Powered Fan:** Units will come standard with Single-Phase VAC motors.
- Available: 115A VAC Units are in stock ready for immediate shipping, 230VAC,12VDC, 24VDC available for order
- **Dual Connections:** SAE 8 and SAE 6 Connections at the inlet and outlet
- **Options:** MERV 6 filter with aluminum bracket is available.