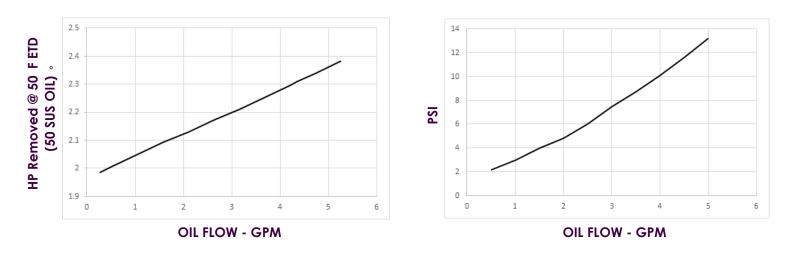

# **AIR/OIL CASE COOLER**

AC2 SERIES

## COOLER FEATURES



- Low Noise: Coolers utilized motors with slower fan speeds for reduced noise levels.
- **High Performance:** Louvered fan blade design provides high heat transfer rates.
- **AC-Motor Powered Fan:** Units will come standard with Single-Phase VAC motors.
- Available: 115A VAC Units are in stock ready for immediate shipping, 230VAC,12VDC, 24VDC available for order
- **Dual Connections:** SAE 8 and SAE 6 Connections at the inlet and outlet
- **Options:** MERV 6 filter with aluminum bracket is available.

#### **COOLER DIMENSIONS**





## **HEAT REJECTION / PRESSURE DROP TABLE**



### TECHNICAL DATA TABLE

| MODEL    | OIL FLOW<br>(GPM) | # OF<br>FANS | VOLTAGE<br>(1-PHASE)<br>VAC | HZ | CURRENT<br>115<br>VAC | WORKING<br>PRESSURE<br>(PSI) | NOISE<br>(dBA) |
|----------|-------------------|--------------|-----------------------------|----|-----------------------|------------------------------|----------------|
| AC2-115A | 5                 | 2            | 115                         | 60 | 1.0                   | 220                          | 58             |